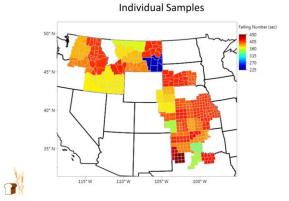

Early mill/dough/bake testing out of Texas, Oklahoma and the southwest ¼ of Kansas indicates an impressive overall average mill yield of 76.9% compared to 73.8% for the overall Gulf Tributary 5-year average. That same area has an average flour protein of 10.5% (14% mb) compared to the 2015 overall Gulf Tributary average of 11.6% (14% mb). This same area is averaging a farinograph peak time of 4.1 minutes (5-year overall Gulf average is 5.6 minutes), a stability of 6.0 minutes (5-year overall Gulf average is 10.9 minutes) and an absorption of 60.1% (5-year overall Gulf average is 59.7%). Values have not been weighted for production. With 449 of an expected 530 samples in the lab overall protein did not change this week, however, TKW increased by 0.4 gram, TW increased by 0.1 lb/bu (0.1 kg/hl) and FN decreased by 1 second.

# Wheat Falling Number (sec) By Grainshed