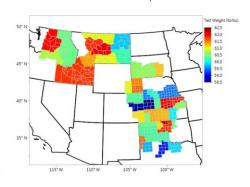

The 2016 HRW wheat harvest is virtually wrapped up with the states of Washington (95% complete) and Idaho (90% complete) expecting to finish over the next few days. Combines are still running in eastern Washington as scattered rain followed by abnormally high temperatures have plagued this harvest. However, even with challenging weather, early testing indicates Washington is currently averaging 61.9 lb/bu (81.4 kg/hl) test weight and Idaho is averaging 61.5 lb/bu (80.9 kg/hl). Thousand kernel weights in both states are also very good currently averaging over 33 grams. Overall kernel characteristics are consistently very good throughout all HRW production areas with very few exceptions.

### Test Weight (lbs/bu), By Grainshed

Individual Samples