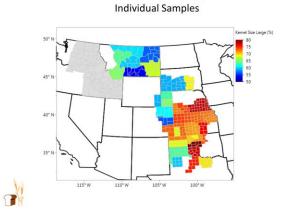

The 2016 HRW wheat harvest is virtually wrapped up with the states of Washington (95% complete) and Idaho (90% complete) expecting to finish over the next few days. Combines are still running in eastern Washington as scattered rain followed by abnormally high temperatures have plagued this harvest. However, even with challenging weather, early testing indicates Washington is currently averaging 61.9 lb/bu (81.4 kg/hl) test weight and Idaho is averaging 61.5 lb/bu (80.9 kg/hl). Thousand kernel weights in both states are also very good currently averaging over 33 grams. Overall kernel characteristics are consistently very good throughout all HRW production areas with very few exceptions.

## Kernel Size, Large (%), By Grainshed